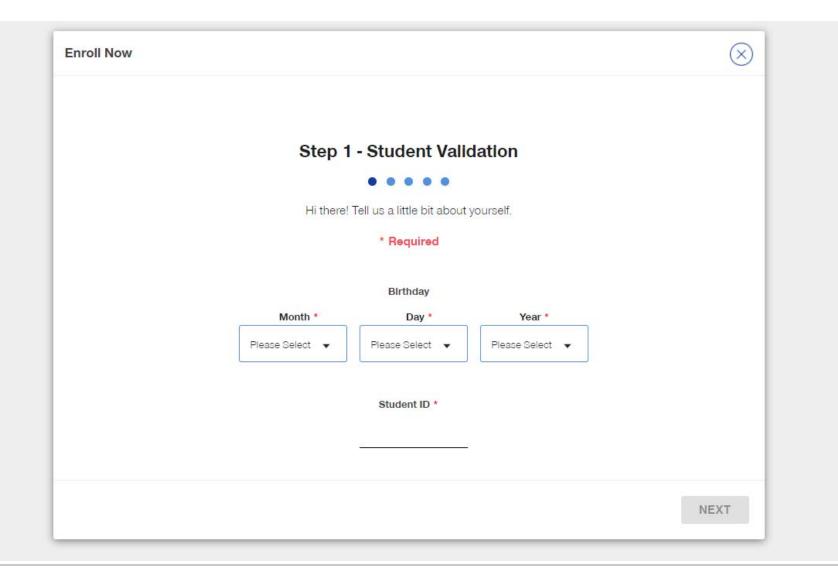

igible to enroll until the following school year unless you experience a Claims Qualifying Life Event. Check Claim Status File a Prescription Claim Hard Waiver Student Waiver Instructions File an Appeal Waiver Deadlines: Annual Waiver Deadline: 9/13/19 • Spring/Summer Waiver Deadline: 2/8/20 (New Incoming Students Only) Waive Now it an approved waiver form before the deadline will be automatically charged and officially enrolled in the Stude Student Health Insurance Plan. Once enrolled there are no refunds or cancellations. (Please note: automatic enrollment will occur AFTER the waiver deadline.) After you verify that you are a hard waiver student and have other insurance you will need:

• Your current health insurance plan ID card,

## Waiving











## Enrolling





## Enrolling





## **Premium Cost**



| Rates                         | Undergraduate - Annual<br>8/1/20 – 7/31/21 | Graduate - Annual<br>8/1/20 – 7/31/21 |
|-------------------------------|--------------------------------------------|---------------------------------------|
| Student                       | \$2,090.00                                 | \$3,160.00                            |
| Spouse                        | \$2,090.00                                 | \$3,160.00                            |
| One Child                     | \$2,090.00                                 | \$3,160.00                            |
| Two or More Children          | \$4,180.00                                 | \$6,320.00                            |
| Spouse + Two or More Children | \$6,270.00