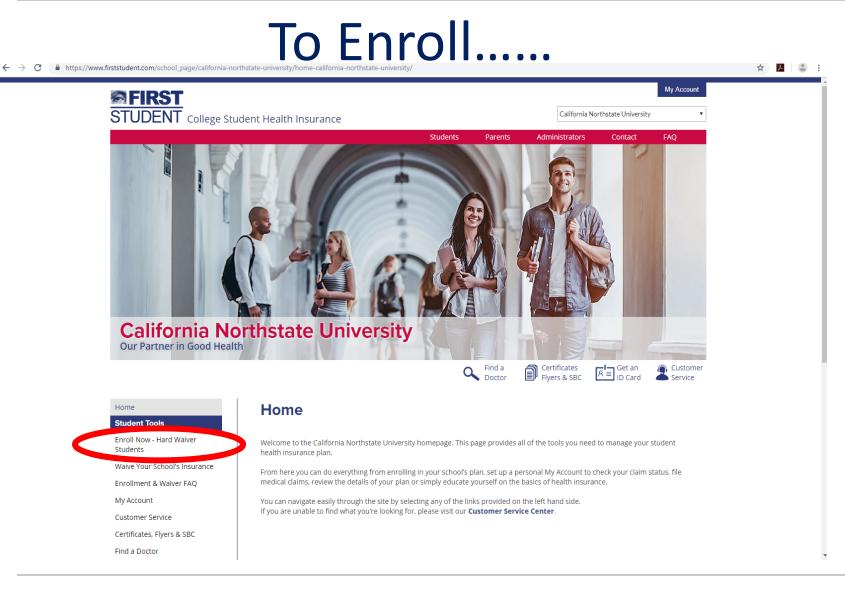

ive the insurance you will not be eligible to enroll until the following school year unless you experience a Claims Qualifying Life Event. Check Claim Status File a Prescription Claim Hard Waiver Student Waiver Instructions File an Appeal Waiver Deadlines: Annual Waiver Deadline: 9/13/19 • Spring/Summer Waiver Deadline: 2/8/20 (New Incoming Students Only) Waive Now it an approved waiver form before the deadline will be automatically charged and officially enrolled in the Stude Student Health Insurance Plan. Once enrolled there are no refunds or cancellations. (Please note: automatic enrollment will occur AFTER the waiver deadline.) After you verify that you are a hard waiver student and have other insurance you will need:

• Your current health insurance plan ID card,

## Waiving











## Enrolling





## Enrolling





## **Premium Cost**



| Rates                         | Undergraduate - Annual<br>8/1/20 – 7/31/21 | Graduate - Annual<br>8/1/20 – 7/31/21 |
|-------------------------------|--------------------------------------------|---------------------------------------|
| Student                       | \$2,090.00                                 | \$3,160.00                            |
| Spouse                        | \$2,090.00                                 | \$3,160.00                            |
| One Child                     | \$2,090.00                                 | \$3,160.00                            |
| Two or More Children          | \$4,180.00                                 | \$6,320.00                            |
| Spouse + Two or More Ch