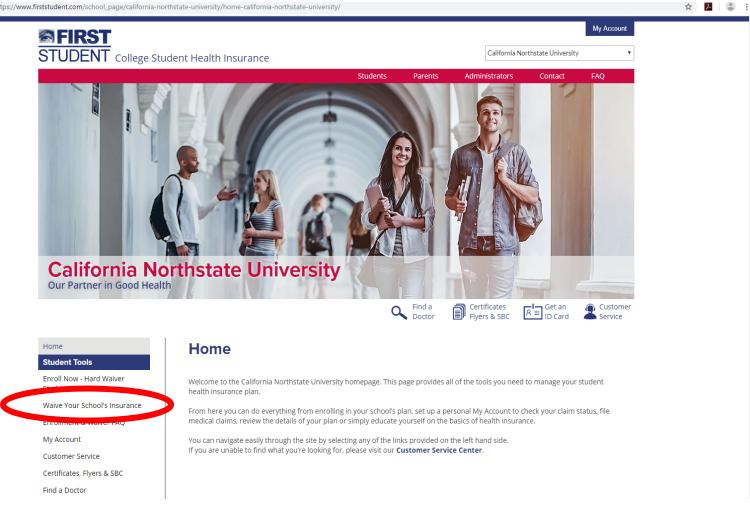

# To Waive the Insurance.... C https://www.firststudent.com/school\_page/california-northstate-university/

## Waiving