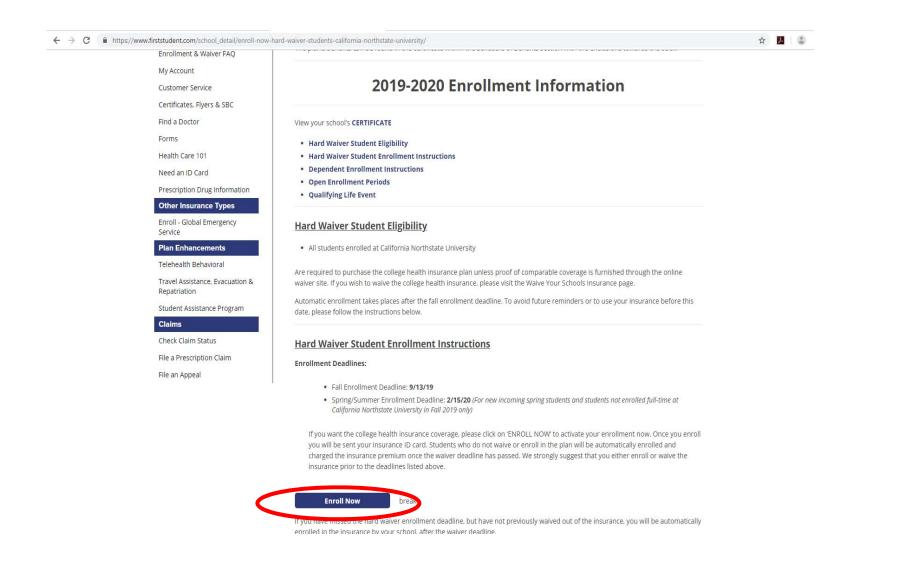

you will not be eligible to enroll until the following school year unless you experience a Claims Qualifying Life Event. Check Claim Status File a Prescription Claim Hard Waiver Student Waiver Instructions File an Appeal Waiver Deadlines: Annual Waiver Deadline: 9/13/19 • Spring/Summer Waiver Deadline: 2/8/20 (New Incoming Students Only) Waive Now it an approved waiver form before the deadline will be automatically charged and officially enrolled in the Stude Student Health Insurance Plan. Once enrolled there are no refunds or cancellations. (Please note: automatic enrollment will occur AFTER the waiver deadline.) After you verify that you are a hard waiver student and have other insurance you will need:

• Your current health insurance plan ID card,

## Waiving











## Enrolling





## Enrolling





## **Premium Cost**



| Rates                         | Undergraduate - Annual<br>8/1/20 – 7/31/21 | Graduate - Annual<br>8/1/20 – 7/31/21 |
|-------------------------------|--------------------------------------------|---------------------------------------|
| Student                       | \$2,090.00                                 | \$3,160.00                            |
| Spouse                        | \$2,090.00                                 | \$3,160.00                            |
| One Child                     | \$2,090.00                                 | \$3,160.00                            |
| Two or More Children          | \$4,180.00                                 | \$6,320.00                            |
| Spouse + Two or More Children | \$6,270.0