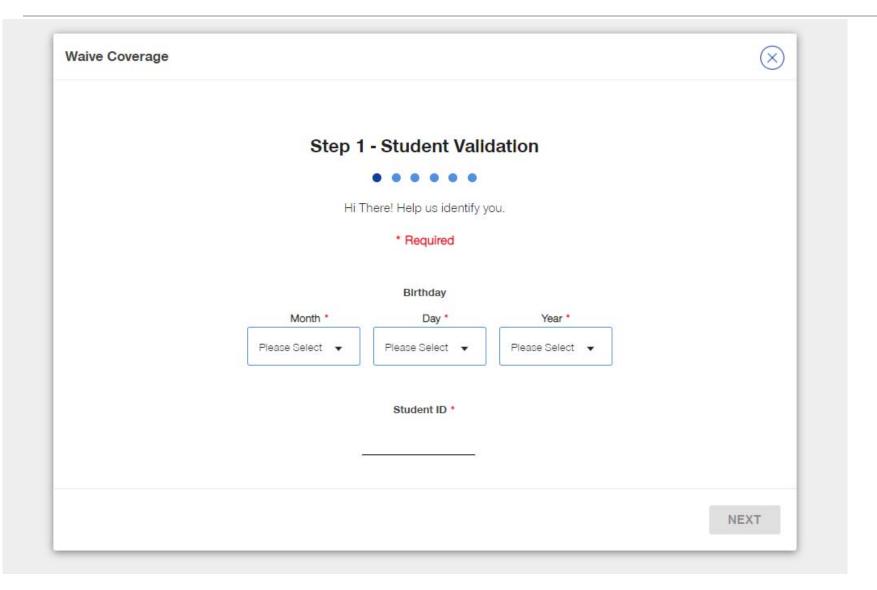

#### C https://www.firststudent.com/school\_detail/waive-your-schools-insurance-california-northstate-university/ ☆ 2 My Account Customer Service 2019-2020 Waiver Information Certificates, Flyers & SBC Find a Doctor Hard Waiver Student Eligibility Forms Hard Waiver Student Waiver Instructions Health Care 101 Open Enrollment Periods • Qualifying Life Event Need an ID Card Prescription Drug Information Hard Waiver Student Eligibility Other Insurance Types Enroll - Global Emergency · All students enrolled at California Northstate University Service **Plan Enhancements** Hard waiver students are required to have health insurance to attend California Northstate University. You must complete an on-line waiver (or enroll in the College's health insurance plan) by the deadlines below. Telehealth Behavioral For those students who do not submit an approved waiver form before the deadline, you will be automatically charged and officially Travel Assistance, Evacuation & enrolled in the Student Health Insurance Plan. Once enrolled there are no refunds or cancellations. (Please note, automatic enrollment Repatriation will occur AFTER the waiver deadline.) Student Assistance Program Please Note: If you waive the insurance you will not be eligible to enroll until the following school year unless you experience a Claims Qualifying Life Event. Check Claim Status File a Prescription Claim Hard Waiver Student Waiver Instructions File an Appeal Waiver Deadlines: Annual Waiver Deadline: 9/13/19 • Spring/Summer Waiver Deadline: 2/8/20 (New Incoming Students Only) Waive Now it an approved waiver form before the deadline will be automatically charged and officially enrolled in the Stude Student Health Insurance Plan. Once enrolled there are no refunds or cancellations. (Please note: automatic enrollment will occur AFTER the waiver deadline.) After you verify that you are a hard waiver student and have other insurance you will need: